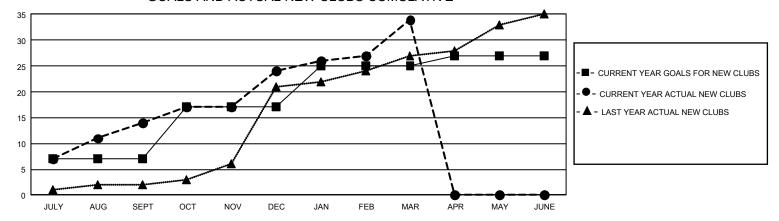

## GMT Constitutional Area 8, Group A

REPORT DOES NOT INCLUDE CLUBS IN UNDISTRICTED AREAS.

| Clubs                 |               |           |               | Members               |                          |                         |                                                    |
|-----------------------|---------------|-----------|---------------|-----------------------|--------------------------|-------------------------|----------------------------------------------------|
| RESULTS FOR 2021-2022 |               |           |               | RESULTS FOR 2021-2022 |                          |                         |                                                    |
| QUARTER               | NEW CLUB GOAL | NEW CLUBS | DROPPED CLUBS | QUARTER M             | EMBER GROWTH NET<br>GOAL | MEMBER GROWTH<br>ACTUAL | DROPPED MEMBERS<br>ACTUAL (including<br>transfers) |
| JULY/AUG/SEPT         | 21            | 14        | 5             | JULY/AUG/SEP          | T 167                    | 498                     | 286                                                |
| OCT/NOV/DEC           | 30            | 10        | 4             | OCT/NOV/DEC           | 225                      | 491                     | 458                                                |
| JAN/FEB/MAR           | 24            | 10        | 3             | JAN/FEB/MAR           | 215                      | 604                     | 207                                                |
| APR/MAY/JUNE          | 6             | 0         | 0             | APR/MAY/JUNE          | 174                      | 0                       | 0                                                  |

## GOALS AND ACTUAL NEW CLUBS CUMULATIVE