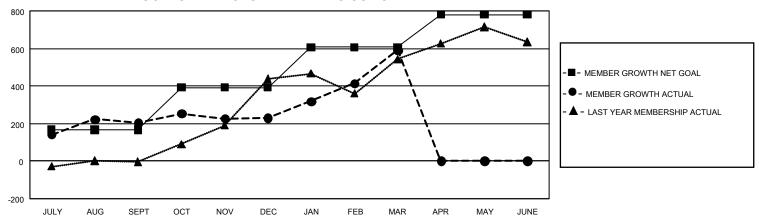

## GMT Constitutional Area 8, Group A

REPORT DOES NOT INCLUDE CLUBS IN UNDISTRICTED AREAS.

| Clubs                 |               |           |               | Members               |                          |                         |                                                    |
|-----------------------|---------------|-----------|---------------|-----------------------|--------------------------|-------------------------|----------------------------------------------------|
| RESULTS FOR 2021-2022 |               |           |               | RESULTS FOR 2021-2022 |                          |                         |                                                    |
| QUARTER               | NEW CLUB GOAL | NEW CLUBS | DROPPED CLUBS | QUARTER M             | EMBER GROWTH NET<br>GOAL | MEMBER GROWTH<br>ACTUAL | DROPPED MEMBERS<br>ACTUAL (including<br>transfers) |
| JULY/AUG/SEPT         | 21            | 14        | 5             | JULY/AUG/SEP          | T 167                    | 498                     | 286                                                |
| OCT/NOV/DEC           | 30            | 10        | 4             | OCT/NOV/DEC           | 225                      | 491                     | 458                                                |
| JAN/FEB/MAR           | 24            | 10        | 3             | JAN/FEB/MAR           | 215                      | 604                     | 207                                                |
| APR/MAY/JUNE          | 6             | 0         | 0             | APR/MAY/JUNE          | 174                      | 0                       | 0                                                  |

## GOALS AND ACTUAL MEMBERS CUMULATIVE

| DROPPED CLUBS: 12 |     | 219 CLUBS OF 380 ADDED 1<br>OR MORE NEW MEMBERS | GENDER DISTRIBUTION                |                |  |
|-------------------|-----|-------------------------------------------------|------------------------------------|----------------|--|
|                   |     | OR MORE NEW MEMBERS                             | MALE                               | 6,281 (69.86%) |  |
|                   |     |                                                 | FEMALE                             | 2,704 (30.07%) |  |
| DROPPED MEMBERS   |     |                                                 | NON BINARY                         | 0 (0.00%)      |  |
| DECEASED          | 44  |                                                 | PREFER NOT TO ANSWER               | 6 (0.07%)      |  |
| CLUB CANCELLED    | 244 |                                                 | TOTAL FAMILY UNIT MEMBERS 188      |                |  |
| OTHER             | 663 | CLICK HERE FOR                                  |                                    |                |  |
| TOTAL             | 951 | CUMULATIVE MEMBERSHIP  DATA                     | FAMILY MEMBERS PAYING HALF DUES 99 |                |  |